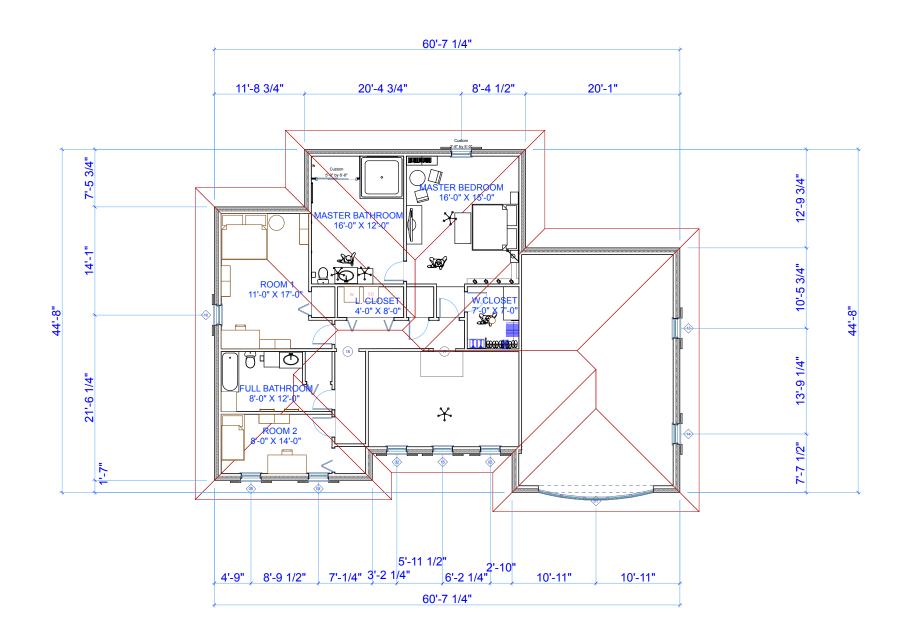

|                  | STEVENSON HIGH SCHOOL<br>TECHNOLOGY EDUCATION DEPARTMENT<br>TECHNICAL DRAWING PROGRAM<br>ADVANCED TECHNICAL DRAWING |                                 |        | 1ST FLOOR PLAN<br>CLIENT NAME<br>CLIENT ADDRESS<br>CITY, STATE AND ZIP |               | DAEHAN<br>ARCHITECTURE INC.<br>100 DAEHAN DR.<br>CHICAGO, IL<br>60612 | DAEHAN            |
|------------------|---------------------------------------------------------------------------------------------------------------------|---------------------------------|--------|------------------------------------------------------------------------|---------------|-----------------------------------------------------------------------|-------------------|
| School of Design |                                                                                                                     | "PAUL SONE,<br>CHIEF ARCHITECT" | "DATE" | "SCALE"                                                                | "PAGE 1 of 1" |                                                                       | ARCHITECTURE INC. |