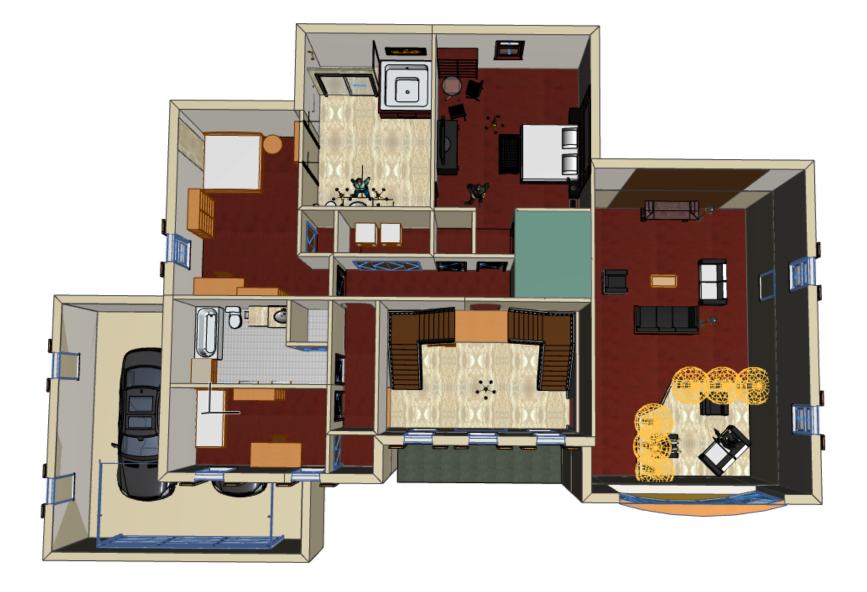

|                  | STEVENSON HIGH SCHOOL<br>TECHNOLOGY EDUCATION DEPARTMENT<br>TECHNICAL DRAWING PROGRAM<br>ADVANCED TECHNICAL DRAWING |                                 |        | 1ST FLOOR PLAN<br>CLIENT NAME<br>CLIENT ADDRESS<br>CITY, STATE AND ZIP |               | DAEHAN<br>ARCHITECTURE INC.<br>100 DAEHAN DR.<br>CHICAGO, IL<br>60612 | DAEHAN            |
|------------------|---------------------------------------------------------------------------------------------------------------------|---------------------------------|--------|------------------------------------------------------------------------|---------------|-----------------------------------------------------------------------|-------------------|
| School of Design |                                                                                                                     | "PAUL SONE,<br>CHIEF ARCHITECT" | "DATE" | "SCALE"                                                                | "PAGE 1 of 1" |                                                                       | ARCHITECTURE INC. |